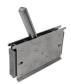

# **Roxtec GKO transit**

The Roxtec GKO is a transit with an openable frame that can be bolted together in different sizes and into combinations depending on needs or existing hole size and geometry. It is also ideal for retrofit around existing cables and pipes. The frame is bolted to the structure.

#### **Accessories**

Holder tools

Sealing kit

GKO frame

For detailed information, please visit roxtec.com.

2024-04-27