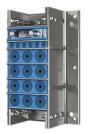

# **Roxtec GKO transit**

The Roxtec GKO is a transit with an openable frame that can be bolted together in different sizes and into combinations depending on needs or existing hole size and geometry. It is also ideal for retrofit around existing cables and pipes. The frame is bolted to the structure.