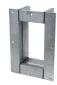

# **Roxtec GKO transit**

The Roxtec GKO is a transit with an openable frame that can be bolted together in different sizes and into combinations depending on needs or existing hole size and geometry. It is also ideal for retrofit around existing cables and pipes. The frame is bolted to the structure.

#### **Accessories**

Holder tools

Sealing kit

GKO frame

For detailed information, please visit roxtec.com.

2024-04-27