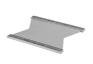

# **Roxtec GKO transit**

The Roxtec GKO is a transit with an openable frame that can be bolted together in different sizes and into combinations depending on needs or existing hole size and geometry. It is also ideal for retrofit around existing cables and pipes. The frame is bolted to the structure.

#### **Product characteristics**

IP/UL NEMA

Structure of installation

Concrete

Mounting type

Bolting